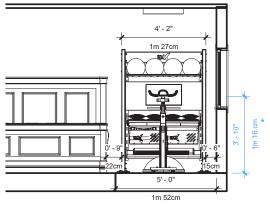

## FFTF | FREE ANCHOR STREAMLINE

HILTON - FIVE FEET TO FITNESS™

aktivsolutions.com | info@aktivsolutions.com

TUNCTIONAL OCCUPANCY

1-2
USERS

12'-0"
7'-3" 3m 65cm 4'-8"
2m 20cm 1m 42cm

- \*Dedicated Electrical Outlet required,
- \*Dedicated CAT5 or CAT6 for data encouraged
- \*Outlet recommended @ 46" AFF

## FFTF | FREE ANCHOR STREAMLINE

HILTON - FIVE FEET TO FITNESS™

Configuration Footprint:

4'-5" x 7'-3"

(1 m 34 cm x 2 m 21 cm)

Training Area: **5' x 12'** 

(1 m53 cm x 3 m 66 cm)

aktivsolutions.com