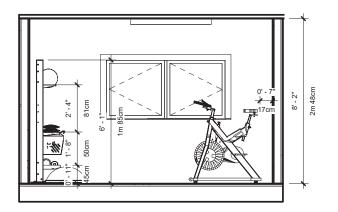

## FFTF | FREE ANCHOR STREAMLINE

HILTON - FIVE FEET TO FITNESS™

aktivsolutions.com | info@aktivsolutions.com

TUNCTIONAL OCCUPANCY

1-2
USERS

12'-0"
7'-3" 3m 65cm 4'-8"
2m 20cm 1m 42cm

- \*Dedicated Electrical Outlet required,
- \*Dedicated CAT5 or CAT6 for data encouraged
- \*Outlet recommended @ 46" AFF

Note: 70" cords can connect to standard height outlet(optional).

## FFTF | FREE ANCHOR STREAMLINE

HILTON - FIVE FEET TO FITNESS™

Configuration Footprint:

4'-5" x 7'-3"

(1 m 34 cm x 2 m 21 cm)

Training Area: **5' x 12'** 

(1 m53 cm x 3 m 66 cm)

aktivsolutions.com