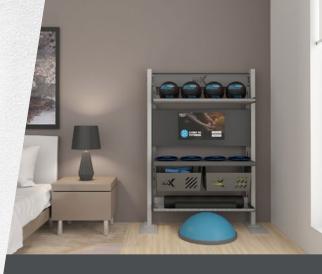

Movement coaching delivered via the system's 24-inch HD display interacts seamlessly with audible guidance by Aktiv master trainers. Select from all the hottest workout genres today.

## INCLUDES:

- 1. UNIVERSAL BALL RAX (x1)
- 2. VIRTUAL KIOSK (x1)
- 3. FREE WEIGHT RAX (x1)
- 4. RAX BINS (x1)
- 5. TROUGH RAX (x1)
- 6. FREE ANCHOR™ KIT (x1)

7. BOSU

8. AKTIV FLOOR GRAPHIX KIT

9. SCHWINN BIKE