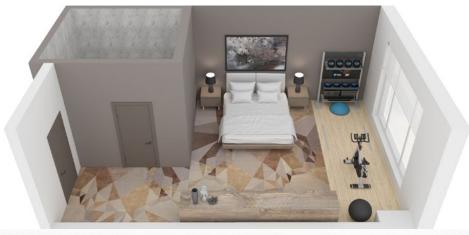

## Five Feet to Fitness™

A revolutionary room has arrived to hospitality, so you can pursue fitness and wellbeing on your terms. With Five Feet to Fitness™, you can work out in the privacy of your room with over 11 different fitness accessory options.

## INCLUDES:

- 1. UNIVERSAL BALL RAX (x1)
- 2. VIRTUAL KIOSK (x1)
- 3. FREE WEIGHT RAX (x1)
- 4. RAX BINS (x1)
- 5. TROUGH RAX (x1)
- 6. FREE ANCHOR™ KIT (x1)

7. BOSU

8. AKTIV FLOOR GRAPHIX KIT

9. SCHWINN BIKE